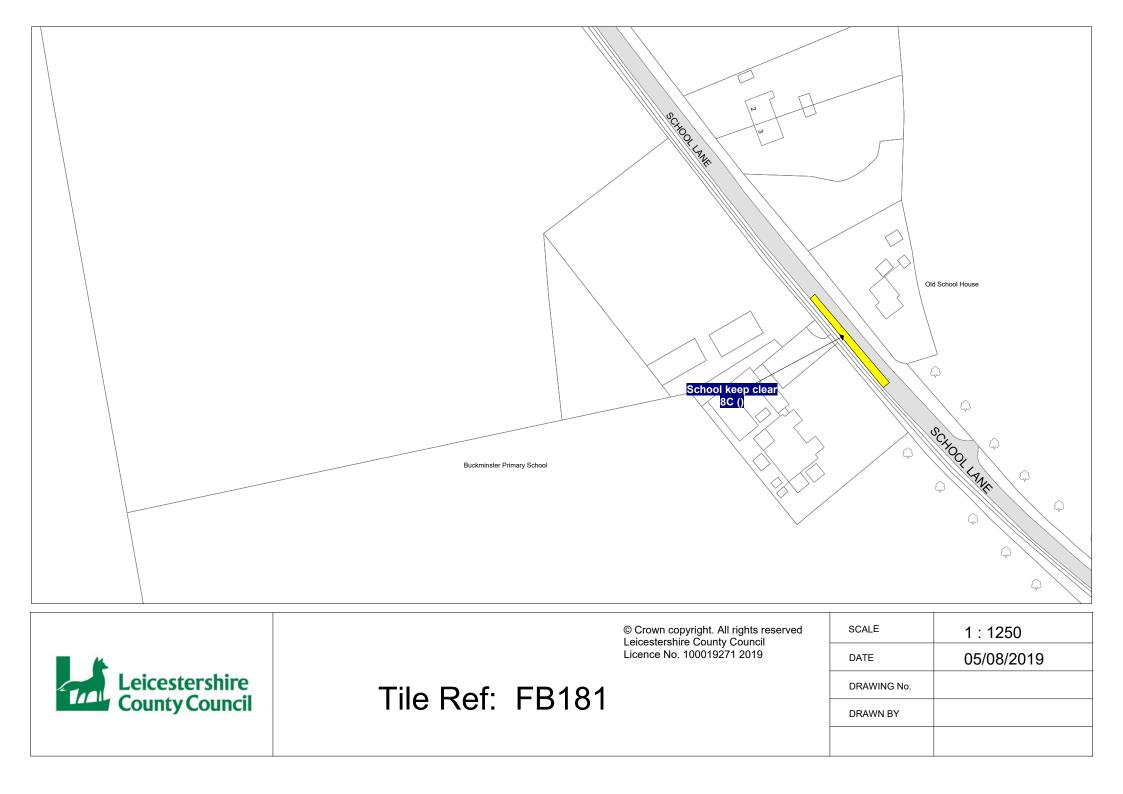

#### New Plan

FB181 – Buckminster

THE COMMON SEAL of THE LEICESTERSHIRECOUNTY COUNCIL was hereunto affixedThis 31st day of December 2019in the presence of:-

Authorised Signatory

36374